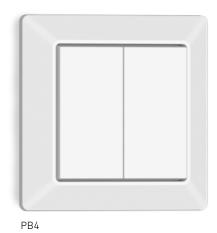

## PB2 / PB4-Bluetooth

## The everywhere buttons – All cables loose!

- Ideal for use independent of power supply due to wireless operation
- Flexible and easy to retrofit and convert due to standard dimensions
- Screw and adhesive mounting possible
- Compatible with Bluetooth mesh technology for wireless integration
- Teach-in by keystroke: 10s 1s 10s
- Individual override of networked products
- Maintenance-free, as no batteries are required

## professional line

RAL 9010 Pure white

Power generation at the touch of a button

Manufacturer compatibility with 55 frame

Individual button function selectable

Scene function

Screws Gluing Can be networked with STEINEL Bluetooth Mesh products