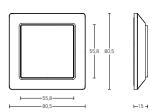

## PB2 / PB4-Bluetooth

## The everywhere buttons – All cables loose!

- Ideal for use independent of power supply due to wireless operation
- Flexible and easy to retrofit and convert due to standard dimensions
- Screw and adhesive mounting possible
- Compatible with Bluetooth mesh technology for wireless integration
- Teach-in by keystroke: 10s 1s 10s
- Individual override of networked products
- Maintenance-free, as no batteries are required

## professional line

RAL 9010 Pure white

Power generation at the touch of a button

Manufacturer compatibility with 55 frame

Individual button function selectable

Scene function

Screws Gluing Can be networked with STEINEL Bluetooth Mesh products