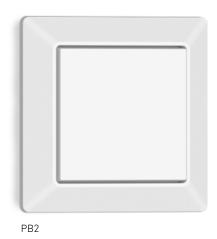

## PB2 / PB4-Bluetooth

## The everywhere buttons – All cables loose!

- Ideal for use independent of power supply due to wireless operation
- Flexible and easy to retrofit and convert due to standard dimensions
- Screw and adhesive mounting possible
- Compatible with Bluetooth mesh technology for wireless integration
- Teach-in by keystroke: 10s 1s 10s
- Individual override of networked products
- Maintenance-free, as no batteries are required

## professional line

RAL 9010 Pure white

Power generation at the touch of a button

Manufacturer compatibility with 55 frame

Individual button function selectable

Scene function

Screws Gluing Can be networked with STEINEL Bluetooth Mesh products