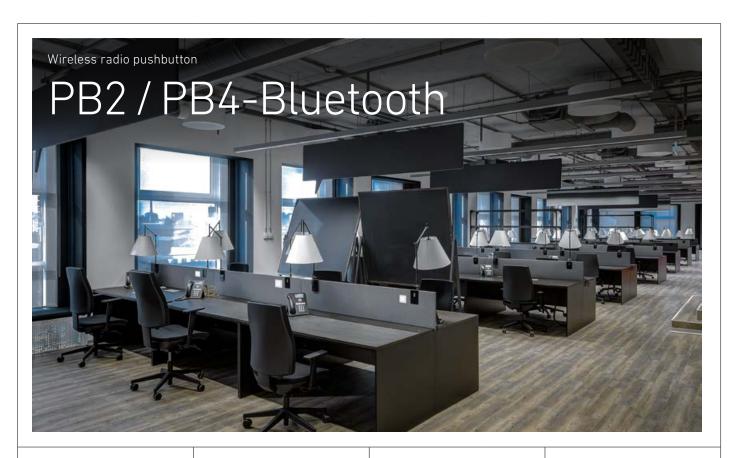

## PB2 / PB4-Bluetooth

## The everywhere buttons – All cables loose!

- Ideal for use independent of power supply due to wireless operation
- Flexible and easy to retrofit and convert due to standard dimensions
- Screw and adhesive mounting possible
- Compatible with Bluetooth mesh technology for wireless integration
- Teach-in by keystroke: 10s 1s 10s
- Individual override of networked products
- Maintenance-free, as no batteries are required