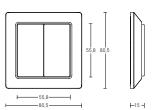

## PB2 / PB4-Bluetooth

## The everywhere buttons – All cables loose!

- Ideal for use independent of power supply due to wireless operation
- Flexible and easy to retrofit and convert due to standard dimensions
- Screw and adhesive mounting possible
- Compatible with Bluetooth mesh technology for wireless integration
- Teach-in by keystroke: 10s 1s 10s
- Individual override of networked products
- Maintenance-free, as no batteries are required

## professional line

RAL 9010 Pure white

Power generation at the touch of a button

Manufacturer compatibility with 55 frame

Individual button function selectable

Scene function

Screws Gluing Can be networked with STEINEL Bluetooth Mesh products