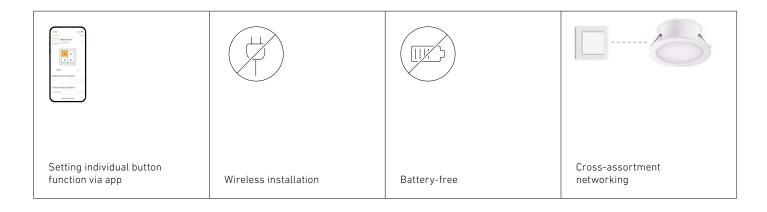

## The everywhere buttons – All cables loose!

- Ideal for use independent of power supply due to wireless operation
- Flexible and easy to retrofit and convert due to standard dimensions
- Screw and adhesive mounting possible
- Compatible with Bluetooth mesh technology for wireless integration
- Teach-in by keystroke: 10s 1s 10s
- Individual override of networked products
- Maintenance-free, as no batteries are required

## professional line

RAL 9010 Pure white

Power generation at the touch of a button

Manufacturer compatibility with 55 frame

Individual button function selectable

Scene function

Screws Gluing Can be networked with STEINEL Bluetooth Mesh products